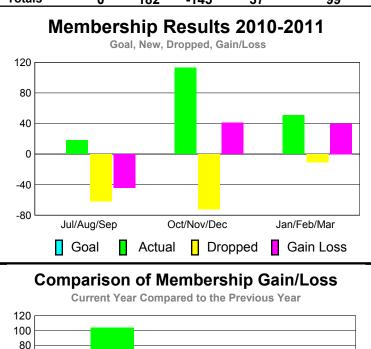

## YTD Status Quo Clubs 2010-2011

| MEMBERSHIP  |          |                |                   |             |             |  |  |  |
|-------------|----------|----------------|-------------------|-------------|-------------|--|--|--|
|             | <u>N</u> | <u> Aember</u> | <u>Membership</u> |             |             |  |  |  |
|             |          | 201            | 2009-2010         |             |             |  |  |  |
|             |          |                |                   |             |             |  |  |  |
|             | Net      | Actual         | Actual            | Gain/       | Gain/       |  |  |  |
|             | Memb     | New            | Dropped           | Loss of     | Loss of     |  |  |  |
| Month       | Goal     | <u>Memb</u>    | Memb              | <u>Memb</u> | <u>Memb</u> |  |  |  |
| Jul/Aug/Sep | 0        | 18             | -62               | -44         | 104         |  |  |  |
| Oct/Nov/Dec | 0        | 113            | -72               | 41          | -21         |  |  |  |
| Jan/Feb/Mar | 0        | 51             | -11               | 40          | 16          |  |  |  |
| Totals      | 0        | 182            | -145              | 37          | 99          |  |  |  |