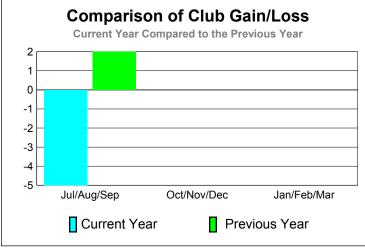

Current Year

GMT: SOMSAKDI LOVISUTH Location: THAILAND GMT CA: 5

2

|             |                     | Club                          |                                   | Clubs                            |                                  |  |  |  |  |
|-------------|---------------------|-------------------------------|-----------------------------------|----------------------------------|----------------------------------|--|--|--|--|
|             |                     | 201                           |                                   | 2009-2010                        |                                  |  |  |  |  |
| Month       | New<br>Club<br>Goal | Actual<br>New<br><u>Clubs</u> | Actual<br>Dropped<br><u>Clubs</u> | Gain/<br>Loss of<br><u>Clubs</u> | Gain/<br>Loss of<br><u>Clubs</u> |  |  |  |  |
| Jul/Aug/Sep | 0                   | 0                             | -5                                | -5                               | 2                                |  |  |  |  |
| Oct/Nov/Dec | 0                   | 2                             | -2                                | 0                                | 0                                |  |  |  |  |
| Jan/Feb/Mar | 0                   | 0                             | 0                                 | 0                                | 0                                |  |  |  |  |