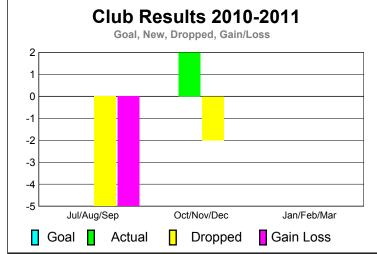

Current Year

GMT: SOMSAKDI LOVISUTH Location: THAILAND GMT CA: 5

2

|             |                     | Club                          |                                   | Clubs                            |                                  |  |  |  |  |
|-------------|---------------------|-------------------------------|-----------------------------------|----------------------------------|----------------------------------|--|--|--|--|
|             |                     | 201                           |                                   | 2009-2010                        |                                  |  |  |  |  |
| Month       | New<br>Club<br>Goal | Actual<br>New<br><u>Clubs</u> | Actual<br>Dropped<br><u>Clubs</u> | Gain/<br>Loss of<br><u>Clubs</u> | Gain/<br>Loss of<br><u>Clubs</u> |  |  |  |  |
| Jul/Aug/Sep | 0                   | 0                             | -5                                | -5                               | 2                                |  |  |  |  |
| Oct/Nov/Dec | 0                   | 2                             | -2                                | 0                                | 0                                |  |  |  |  |
| Jan/Feb/Mar | 0                   | 0                             | 0                                 | 0                                | 0                                |  |  |  |  |