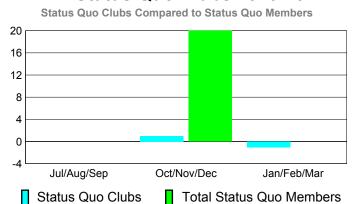

## YTD Status Quo Clubs 2010-2011

| MEMBERSHIP  |          |                |                   |             |             |  |  |  |
|-------------|----------|----------------|-------------------|-------------|-------------|--|--|--|
|             | <u>N</u> | <u> Aember</u> | <u>Membership</u> |             |             |  |  |  |
|             |          | 201            | 2009-2010         |             |             |  |  |  |
|             |          |                |                   |             |             |  |  |  |
|             | Net      | Actual         | Actual            | Gain/       | Gain/       |  |  |  |
|             | Memb     | New            | Dropped           | Loss of     | Loss of     |  |  |  |
| Month       | Goal     | <u>Memb</u>    | Memb              | <u>Memb</u> | <u>Memb</u> |  |  |  |
| Jul/Aug/Sep | 0        | 18             | -62               | -44         | 104         |  |  |  |
| Oct/Nov/Dec | 0        | 113            | -72               | 41          | -21         |  |  |  |
| Jan/Feb/Mar | 0        | 51             | -11               | 40          | 16          |  |  |  |
| Totals      | 0        | 182            | -145              | 37          | 99          |  |  |  |